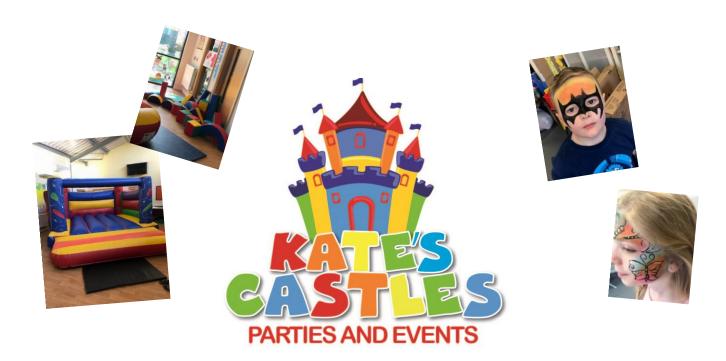

## Party Packages:

| Bouncy Castle hire: 15' low castle for indoor use or 12' castle with roof for out under 11's only, free delivery within a five mile radius | £40.00  |
|--------------------------------------------------------------------------------------------------------------------------------------------|---------|
| Nerf battle arena (for indoor use – needs a hall) including guns and bullets                                                               | £65.00  |
| Soft play and ball pit for under 4's                                                                                                       | £40.00  |
| Face Painting (2 hours at your venue for up to 20 children)                                                                                | £40.00  |
| Glitter tattoos (2 hours at your venue for up to 30 children)                                                                              | £40.00  |
| Nail Art (2 Hours at your venue for up to 25 children)                                                                                     | £40.00  |
| Two hour party to include bouncy castle, ball pit and room hire                                                                            | £99.00  |
| (Based in Coseley) /Nerf battle zone instead of bouncy castle                                                                              | £129.00 |
| Soft play add on                                                                                                                           | £40.00  |