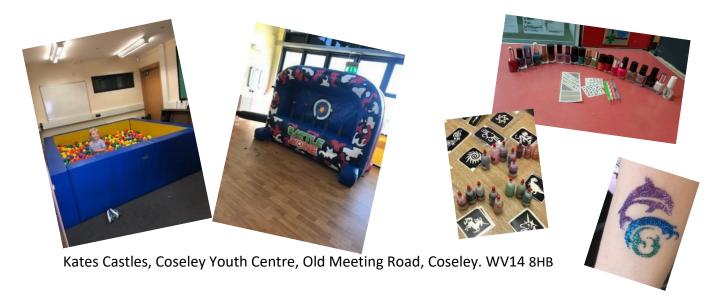

## Party Packages:

| Bouncy Castle hire: 15' low castle for indoor use or 12' castle with roof for out under 11's only, free delivery within a five mile radius | £40.00  |
|--------------------------------------------------------------------------------------------------------------------------------------------|---------|
| Nerf battle arena (for indoor use – needs a hall) including guns and bullets                                                               | £65.00  |
| Soft play and ball pit for under 4's                                                                                                       | £40.00  |
| Face Painting (2 hours at your venue for up to 20 children)                                                                                | £40.00  |
| Glitter tattoos (2 hours at your venue for up to 30 children)                                                                              | £40.00  |
| Nail Art (2 Hours at your venue for up to 25 children)                                                                                     | £40.00  |
| Two hour party to include bouncy castle, ball pit and room hire                                                                            | £99.00  |
| (Based in Coseley) /Nerf battle zone instead of bouncy castle                                                                              | £129.00 |
| Soft play add on                                                                                                                           | £40.00  |